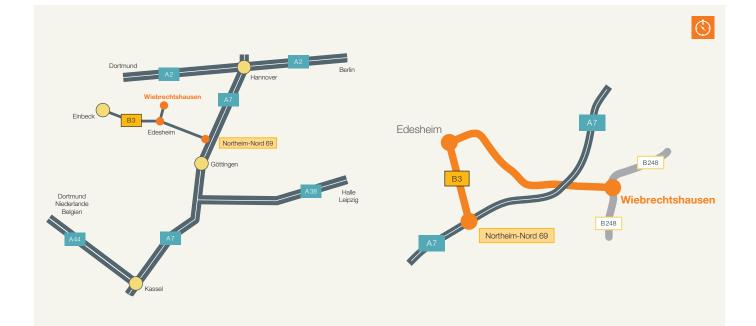

### Via Car

Address for navigation systems:

- KWS Klostergut Wiebrechtshausen
- Wiebrechtshausen 1
- 37154 Northeim

Take the A7 Autobahn Hannover-Kassel to the **Northeim-Nord exit**. Turn onto the B3 towards Einbeck. Exit the B3 in Edesheim in the direction of Bad Gandersheim/Kalefeld. Then, follow the street signs to Wiebrechtshausen. The Klostergut is located at the entrance to Wiebrechtshausen.